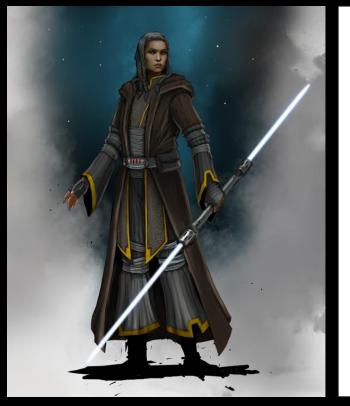

#### SATELE SHAN

GRAND MASTER OF THE JEDI ORDER AND LEADER OF THE JEDI COUNCIL, SATELE SHAN WAS BORN ON THE CORE WORLD OF BRENTAAL FOUR AND IS DESCENDED FROM LEGENDARY JEDI BASTILA SHAN. BOTH A GIFTED WARRIOR AND WISE TEACHER, SATELE WAS PERSONALLY RESPONSIBLE FOR REDISCOVERING TYTHON AND ITS HYPERSPACE ROUTE. EVER SINCE, SHE HAS DEVOTED HERSELF TO THE JEDI RESETTLEMENT OF TYTHON AND THE REVITALIZATION OF THE ORDER.

SATELE HAS PLAYED A KEY ROLE IN RECENT GALACTIC HISTORY IN OTHER WAYS, AS WELL. SHE FOUGHT ON THE FRONT LINES OF SEVERAL MAJOR BATTLES-INCLUDING THE BATTLES OF ALDERAAN AND RHEN VAR-AND WAS PRESENT AS A PADAWAN DURING THE IMPERIAL RETAKING OF KORRIBAN. THE FIRST MODERN CONTACT BETWEEN THE SITH EMPIRE AND THE REPUBLIC. SHE IS GREATLY RESPECTED BY CERTAIN MEMBERS OF THE REPUBLIC MILITARY, AND HER ADVICE IS OFTEN SOUGHT BY THE SUPREME CHANCELLOR. SATELE'S STRENGTH IN THE FORCE IS MATCHED WITH A KEEN INTELLIGENCE AND A SUBTLE SENSE OF HUMOR.