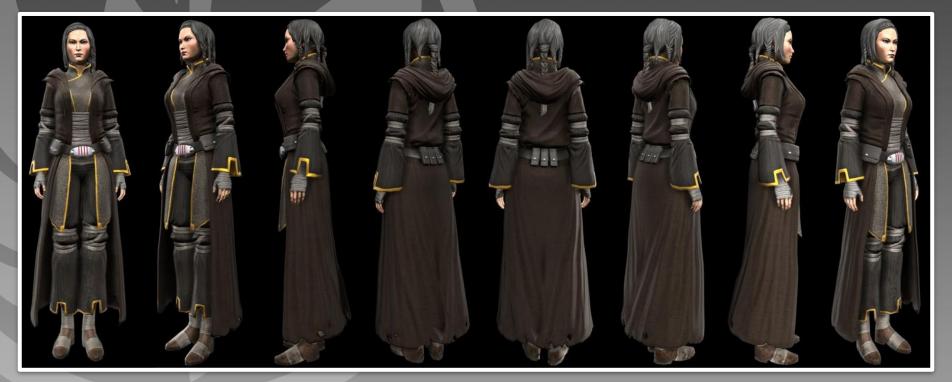

OTH A GIFTED WARRIOR AND WISE TEACHER, SATELE WAS PERSONALLY RESPONSIBLE FOR REDISCOVERING TYTHON AND ITS HYPERSPACE ROUTE. EVER SINCE, SHE HAS DEVOTED HERSELF TO THE JEDI RESETTLEMENT OF TYTHON AND THE REVITALIZATION OF THE ORDER.

SATELE HAS PLAYED A KEY ROLE IN RECENT GALACTIC HISTORY IN OTHER WAYS, AS WELL. SHE FOUGHT ON THE FRONT LINES OF SEVERAL MAJOR BATTLES-INCLUDING THE BATTLES OF ALDERAAN AND RHEN VAR-AND WAS PRESENT AS A PADAWAN DURING THE IMPERIAL RETAKING OF KORRIBAN. THE FIRST MODERN CONTACT BETWEEN THE SITH EMPIRE AND THE REPUBLIC. SHE IS GREATLY RESPECTED BY CERTAIN MEMBERS OF THE REPUBLIC MILITARY, AND HER ADVICE IS OFTEN SOUGHT BY THE SUPREME CHANCELLOR. SATELE'S STRENGTH IN THE FORCE IS MATCHED WITH A KEEN INTELLIGENCE AND A SUBTLE SENSE OF HUMOR.

### **TURN AROUNDS**





### **DETAILS - CHEST AND LEGS**





OLD REPUBLIC

#### **DETAILS - GLOVES AND BOOTS**



### MATERIALS AND COLORS



STAR WARS

()

REPUBLIC



### WEAPON - LIGHTSABER HILT







# COSPLAY KIT Satele Shan -Knights of the eternal throne Robes