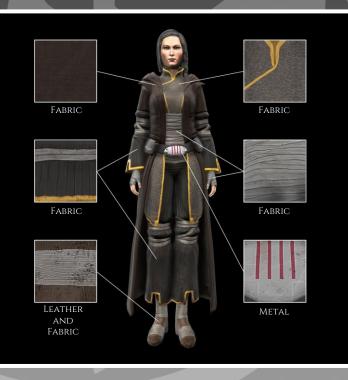

E. EVER SINCE, SHE HAS DEVOTED HERSELF TO THE JEDI RESETTLEMENT OF TYTHON AND THE REVITALIZATION OF THE ORDER.

SATELE HAS PLAYED A KEY ROLE IN RECENT GALACTIC HISTORY IN OTHER WAYS, AS WELL. SHE FOUGHT ON THE FRONT LINES OF SEVERAL MAJOR BATTLES-INCLUDING THE BATTLES OF ALDERAAN AND RHEN VAR-AND WAS PRESENT AS A PADAWAN DURING THE IMPERIAL RETAKING OF KORRIBAN. THE FIRST MODERN CONTACT BETWEEN THE SITH EMPIRE AND THE REPUBLIC. SHE IS GREATLY RESPECTED BY CERTAIN MEMBERS OF THE REPUBLIC MILITARY, AND HER ADVICE IS OFTEN SOUGHT BY THE SUPREME CHANCELLOR. SATELE'S STRENGTH IN THE FORCE IS MATCHED WITH A KEEN INTELLIGENCE AND A SUBTLE SENSE OF HUMOR.

### **TURN AROUNDS**





### **DETAILS - CHEST AND LEGS**





OLD REPUBLIC

#### **DETAILS - GLOVES AND BOOTS**



### MATERIALS AND COLORS



STAR WARS

()

REPUBLIC



### WEAPON - LIGHTSABER HILT







# COSPLAY KIT Satele Shan -Knights of the eternal throne Robes