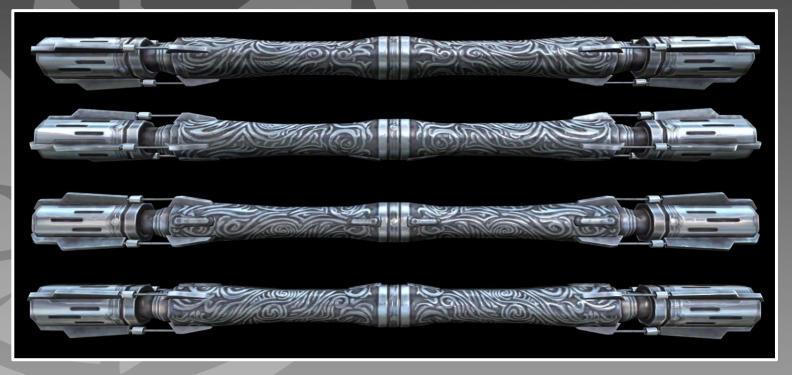

MENT OF TYTHON AND THE REVITALIZATION OF THE ORDER.

SATELE HAS PLAYED A KEY ROLE IN RECENT GALACTIC HISTORY IN OTHER WAYS, AS WELL. SHE FOUGHT ON THE FRONT LINES OF SEVERAL MAJOR BATTLES-INCLUDING THE BATTLES OF ALDERAAN AND RHEN VAR-AND WAS PRESENT AS A PADAWAN DURING THE IMPERIAL RETAKING OF KORRIBAN. THE FIRST MODERN CONTACT BETWEEN THE SITH EMPIRE AND THE REPUBLIC. SHE IS GREATLY RESPECTED BY CERTAIN MEMBERS OF THE REPUBLIC MILITARY, AND HER ADVICE IS OFTEN SOUGHT BY THE SUPREME CHANCELLOR. SATELE'S STRENGTH IN THE FORCE IS MATCHED WITH A KEEN INTELLIGENCE AND A SUBTLE SENSE OF HUMOR.

### **TURN AROUNDS**





### **DETAILS - CHEST AND LEGS**





OLD REPUBLIC

#### **DETAILS - GLOVES AND BOOTS**



### MATERIALS AND COLORS



STAR WARS

()

REPUBLIC



### WEAPON - LIGHTSABER HILT







# COSPLAY KIT Satele Shan -Knights of the eternal throne Robes