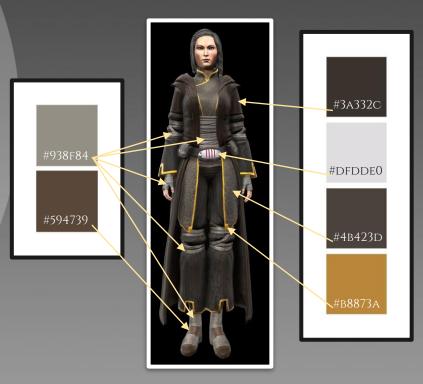

TED HERSELF TO THE JEDI RESETTLEMENT OF TYTHON AND THE REVITALIZATION OF THE ORDER.

SATELE HAS PLAYED A KEY ROLE IN RECENT GALACTIC HISTORY IN OTHER WAYS, AS WELL. SHE FOUGHT ON THE FRONT LINES OF SEVERAL MAJOR BATTLES-INCLUDING THE BATTLES OF ALDERAAN AND RHEN VAR-AND WAS PRESENT AS A PADAWAN DURING THE IMPERIAL RETAKING OF KORRIBAN. THE FIRST MODERN CONTACT BETWEEN THE SITH EMPIRE AND THE REPUBLIC. SHE IS GREATLY RESPECTED BY CERTAIN MEMBERS OF THE REPUBLIC MILITARY, AND HER ADVICE IS OFTEN SOUGHT BY THE SUPREME CHANCELLOR. SATELE'S STRENGTH IN THE FORCE IS MATCHED WITH A KEEN INTELLIGENCE AND A SUBTLE SENSE OF HUMOR.

### **TURN AROUNDS**





### **DETAILS - CHEST AND LEGS**





OLD REPUBLIC

#### **DETAILS - GLOVES AND BOOTS**



### MATERIALS AND COLORS



STAR WARS

()

REPUBLIC



### WEAPON - LIGHTSABER HILT







# COSPLAY KIT Satele Shan -Knights of the eternal throne Robes