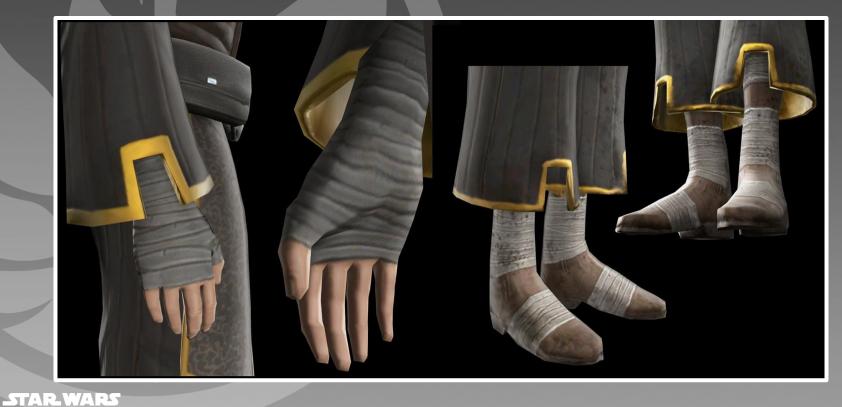

THON AND ITS HYPERSPACE ROUTE. EVER SINCE, SHE HAS DEVOTED HERSELF TO THE JEDI RESETTLEMENT OF TYTHON AND THE REVITALIZATION OF THE ORDER.

SATELE HAS PLAYED A KEY ROLE IN RECENT GALACTIC HISTORY IN OTHER WAYS, AS WELL. SHE FOUGHT ON THE FRONT LINES OF SEVERAL MAJOR BATTLES-INCLUDING THE BATTLES OF ALDERAAN AND RHEN VAR-AND WAS PRESENT AS A PADAWAN DURING THE IMPERIAL RETAKING OF KORRIBAN. THE FIRST MODERN CONTACT BETWEEN THE SITH EMPIRE AND THE REPUBLIC. SHE IS GREATLY RESPECTED BY CERTAIN MEMBERS OF THE REPUBLIC MILITARY, AND HER ADVICE IS OFTEN SOUGHT BY THE SUPREME CHANCELLOR. SATELE'S STRENGTH IN THE FORCE IS MATCHED WITH A KEEN INTELLIGENCE AND A SUBTLE SENSE OF HUMOR.

### **TURN AROUNDS**





### **DETAILS - CHEST AND LEGS**





OLD REPUBLIC

#### **DETAILS - GLOVES AND BOOTS**



### MATERIALS AND COLORS



STAR WARS

()

REPUBLIC



### WEAPON - LIGHTSABER HILT







# COSPLAY KIT Satele Shan -Knights of the eternal throne Robes