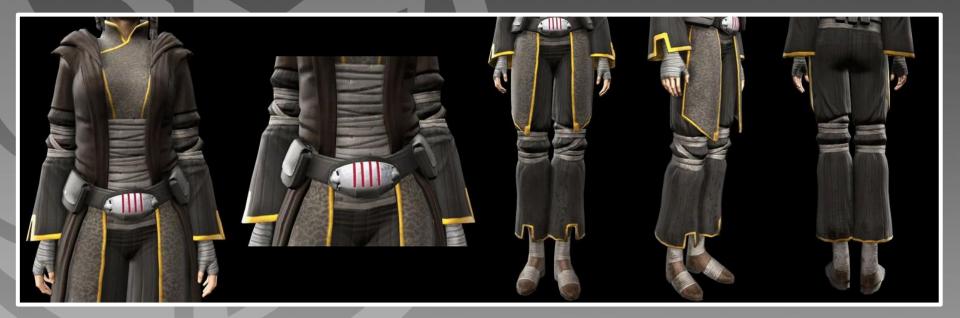

### **DETAILS - CHEST AND LEGS**

OLD REPUBLIC

#### **DETAILS - GLOVES AND BOOTS**